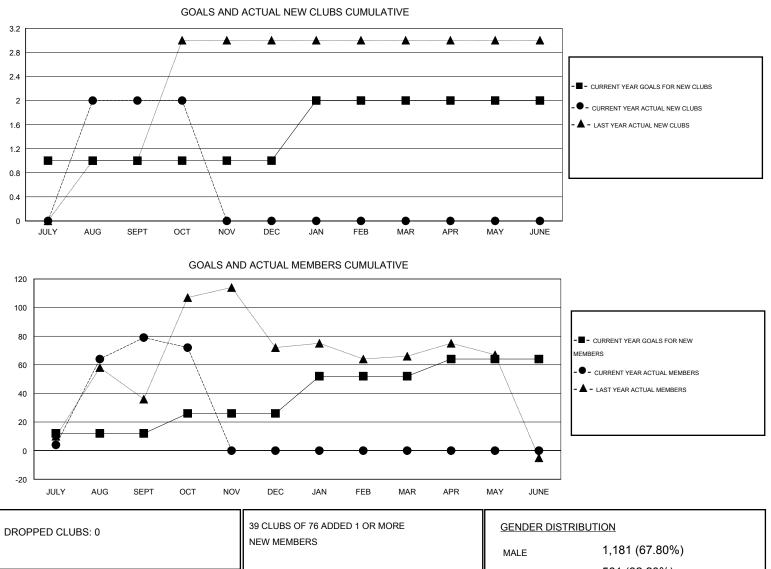

## lohn Muller

| GMT: Jo               | ohn Muller |                  |           | LOCATIO          | GMT CA 7              |               |                    |                                     |                    |                  |
|-----------------------|------------|------------------|-----------|------------------|-----------------------|---------------|--------------------|-------------------------------------|--------------------|------------------|
| Clubs                 |            |                  |           |                  | Members               |               |                    |                                     |                    |                  |
| RESULTS FOR 2014-2015 |            |                  |           |                  | RESULTS FOR 2014-2015 |               |                    |                                     |                    |                  |
| QUARTER               |            | NEW CLUB<br>GOAL | NEW CLUBS | DROPPED<br>CLUBS | NET<br>GAIN/LOSS      | QUARTER       | NEW MEMBER<br>GOAL | CHARTER AND<br>NEW MEMBERS<br>ADDED | DROPPED<br>MEMBERS | NET<br>GAIN/LOSS |
| JULY/AUG/S            | EPT        | 1                | 2         | 0                | 2                     | JULY/AUG/SEPT | 12                 | 122                                 | 43                 | 79               |
| OCT/NOV/DE            | EC         | 0                | 0         | 0                | 0                     | OCT/NOV/DEC   | 14                 | 23                                  | 30                 | -7               |
| JAN/FEB/MA            | R          | 1                | 0         | 0                | 0                     | JAN/FEB/MAR   | 26                 | 0                                   | 0                  | 0                |
| APR/MAY/JU            | INE        | 0                | 0         | 0                | 0                     | APR/MAY/JUNE  | 12                 | 0                                   | 0                  | 0                |